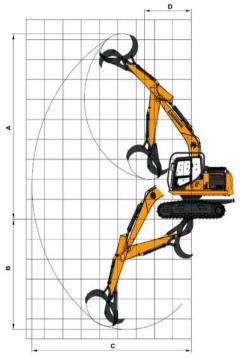

| WORKING RANGE             |          |
|---------------------------|----------|
| A Max. Working Height     | 9,300 mm |
| B Max. Working Depth      | 5,530 mm |
| C Max. Working Radius     | 8,690 mm |
| D Min. Front Swing Radius | 2,550 mm |