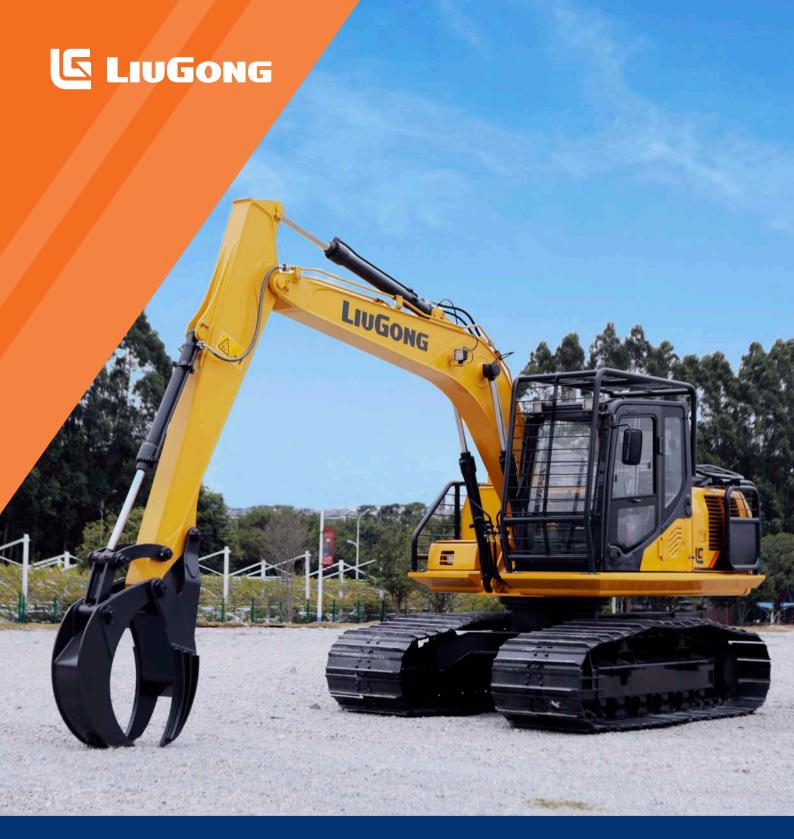

915E FM FORESTRY EXCAVATOR

153 kN

35°

**Cummins B3.9-100C Engine** 73.5 kW (99 hp / 100 ps) @ 2,200 rpm **Rated Power Max. Working Radius** 8,690 mm **Drawbar Pull Operating Weight** 17,300 kg **Max. Grapple Opening** 1,843 mm **Gradeability** 