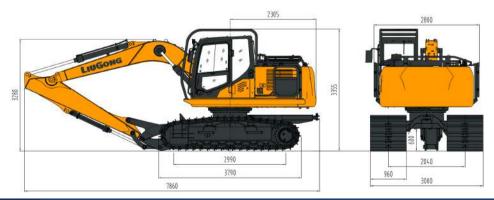

| BOOM & ARM  |          |
|-------------|----------|
| Boom Length | 4,600 mm |
| Arm Length  | 2,900 mm |

| UNDERCARRIAGE                     |        |
|-----------------------------------|--------|
| Shoe Width                        | 960 mm |
| Number of Shoes per Side          | 42     |
| Number of Upper Rollers per Side  | 2      |
| Number of Bottom Rollers per Side | 6      |

Unit: mm

KEM Tower Lantai 15, Jl. Landasan Pacu Barat Kav. 2 B-10, Gunung Sahari Selatan, Kemayoran Jakarta Pusat 10610 Phone : +62 21 6570 4111 (Hunting) | Fax : +62 21 6570 4110 | Email : info@probesco.com